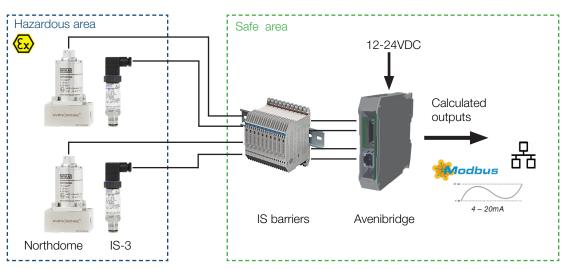

|
| Inputs Outputs                   | 1 x RS485 Modbus for Northdome s<br>2 x 4-20mA for pressure sensors<br>1 x RS485 Modbus + 1 x Ethernet (o<br>3 x 4-20mA<br>1 x Display                                                                                                                    |                  | in mm<br>Material : Polyamid Gray<br>Fixing : Rail DIN |
| Temperature                      | Operating: -2060°C                                                                                                                                                                                                                                        | Storage: -4070°C |                                                        |

## TYPICAL WIRING



## **APPLICATIONS**



CONCENTRATION MONITORING



INDUSTRIAL GAS PURITY



NATURAL GAS & BIOGAS MONITORING