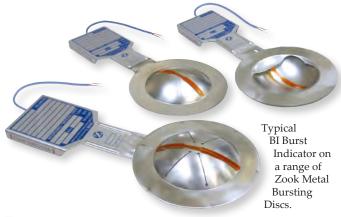

#### **Materials**

- Membrane Kapton®
- Conductive material Copper
- Leadwire 2 m, 24 AWG, 2 conductor

BI Burst Indicator on RAUS & RLPS Sanitary Metal Bursting Discs.