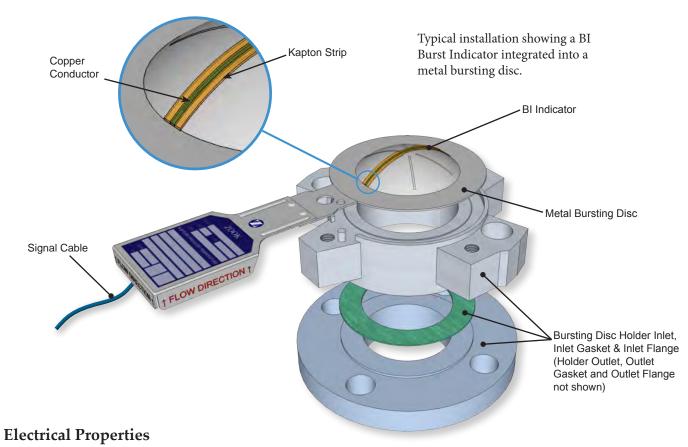

#### Operation

The BI is integrated into the vent side of the bursting disc assembly. Upon rupture of the disc, the BI alarm circuit is opened.

## **BI Series - Integrated Disc Burst Indicator**

### **Typical Installation**

| Max. Pre-Burst Resistance | 20 Ω          | Maximum Voltage | 24 V DC |
|---------------------------|---------------|-----------------|---------|
| Temperature Range         | -40 to +200°C | Maximum Current | 50 mA   |

## **Operating Schematic**

© 2012 Zook Europe, Ltd Datasheet Ref. ZEL-BI