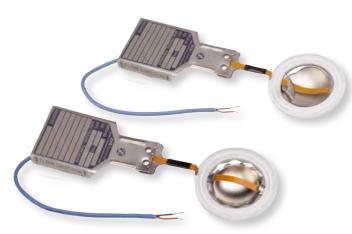

#### **Materials**

- Membrane Kapton®
- Conductive material Copper
- Leadwire 2 m, 24 AWG, 2 conductor

BI Burst Indicator on RAUS & RLPS Sanitary Metal Bursting Discs.