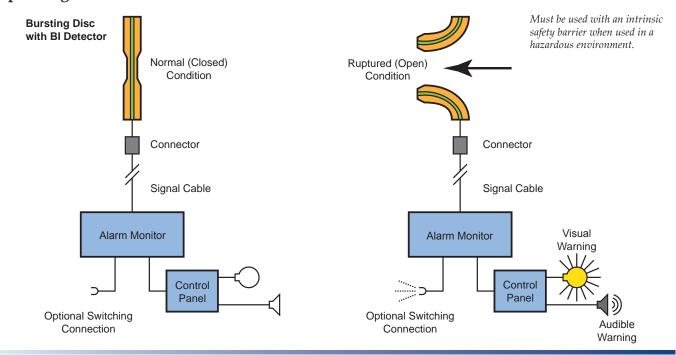

## **Operating Schematic**

© 2012 Zook Europe, Ltd Datasheet Ref. ZEL-BI

#### **Features**

- Less affected by back pressure from common discharge manifolds.
- Compatible with most Zook flat-seat metal & sanitary bursting discs.
- Classified as a simple apparatus and may be used in a hazardous environment. Must be used in conjunction with intrinsically safe certified electrical apparatus and installed & maintained to meet all other requirements of an intrinsically safe installation & local codes.
- Cost effective against traditional remote membrane type detectors, especially in larger sizes.
- Reduces stock inventory by incorporating the burst indicator and disc into a single unit.
- Supplied complete with 2 m signal cable.