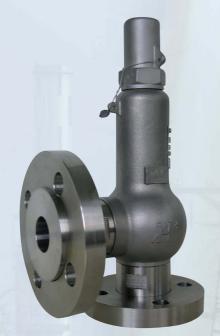

## Connection

CLAMP CONNECTION

SCREWED / THREADED

FLANGES / FLANGES

SMS CONNECTION

INLET AND OUTLET THREADED CONNECTION

INLET AND OUTLET SMS CONNECTION

FLANGES / THREADED