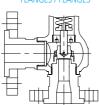

## Connection

CLAMP CONNECTION

SCREWED / THREADED

FLANGES / FLANGES

SMS CONNECTION

INLET AND OUTLET THREADED CONNECTION

INLET AND OUTLET SMS CONNECTION

FLANGES / THREADED