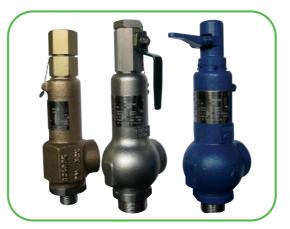

## Type 500

TIGHT PLUG WITHOUT LEVER

UNTIGHT PLUG WITH LEVER

TIGHT PLUG WITH LEVER