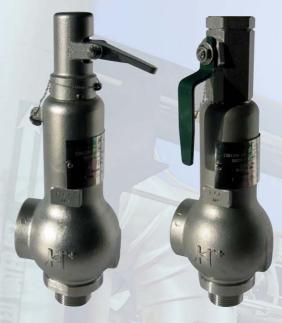

## Type 500

TIGHT PLUG WITHOUT LEVER

UNTIGHT PLUG WITH LEVER

TIGHT PLUG WITH LEVER