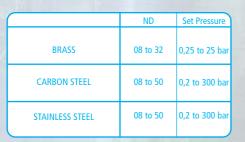

## Order informations

| MODEL | PLUG                                                                | CONNECTIONS                                                                                    | MATERIAL              | ISO PN                                                      | OPTIONS                                                                                                                                                                                                                                                                              | PN 10/25/40<br>100/*250                   | CL 150/300<br>+NPT          |
|-------|---------------------------------------------------------------------|------------------------------------------------------------------------------------------------|-----------------------|-------------------------------------------------------------|--------------------------------------------------------------------------------------------------------------------------------------------------------------------------------------------------------------------------------------------------------------------------------------|-------------------------------------------|-----------------------------|
| 5     | 1 TIGHT WITHOUT LEVER 5 UNTIGHT WITH LEVER 7 TIGHT WITH LEVER       | 0 SCREWED/THREADED BSP/NPT<br>1 FLANGE/FLANGE<br>2 FLANGE/THREADED BSP                         | A - CARBON<br>STEEL   | R - PN 40<br>1 - CLASS 150<br>3 - CLASS 300<br>RMP - PN 100 | DISC  T: PTFE JT: O'RING PFM JKA: O'RING KALREZ JEP: O'RING EPDM JN: O'RING NITRILE  PH: ALLOY C276 PH22: HASTELLOY C22 TI: TITANE TA6W PE: SEAT PTFE + DISC PTFE/FFKM  BT: LOW TEMPERATURE (GASKETS KEL'F)  HT: HIGHT TEMPERATURE (GASKETS GRAPHITE)  ST: NOZZLE AND DISC STELLITED | DN 08 (1/4")                              | 01 (1/4")                   |
|       | 1 TIGHT WITHOUT LEVER                                               | 0 SCREWED/THREADED BSP/NPT                                                                     | A - CARBON<br>STEEL   | RHP - PN 250                                                |                                                                                                                                                                                                                                                                                      | *DN 10 (3/8")                             | 02 (3/8")                   |
|       | 1 TIGHT WITHOUT LEVER 5 UNTIGHT WITH LEVER 7 TIGHT WITH LEVER       | 0 SCREWED/THREADED BSP/NPT<br>1 FLANGE/FLANGE<br>2 FLANGE/THREADED BSP/NPT<br>3 SCREWED/FLANGE | I- STAINLESS T        | R - PN 40<br>1 - CLASS 150<br>3 - CLASS 300<br>RMP - PN 100 |                                                                                                                                                                                                                                                                                      | *DN 15 (1/2")  *DN 20 (3/4")  *DN 25 (1") | 03 (1/2") 04 (3/4") 10 (1") |
|       | 2 TIGHT WITHOUT LEVER<br>6 UNTIGHT WITH LEVER<br>8 TIGHT WITH LEVER | 0 CLAMP/THREADED BSP/NPT<br>1 CLAMP/CLAMP<br>2 S.M.S./THREADED BSP/NPT<br>3 S.M.S./S.M.S.      |                       | R - PN 16                                                   |                                                                                                                                                                                                                                                                                      | DN 32 (1.1/4") DN 40 (1.1/2")             | 11 (1.1/4")                 |
|       | 1 TIGHT WITHOUT LEVER                                               | 0 SCREWED/THREADED BSP/NPT                                                                     | I- STAINLESS<br>STEEL | RHP - PN 250                                                |                                                                                                                                                                                                                                                                                      | DN 50 (2")                                | 20 (2")                     |