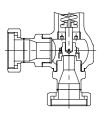

## Connection

CLAMP CONNECTION

SCREWED / THREADED

FLANGES / FLANGES

SMS CONNECTION

INLET AND OUTLET THREADED CONNECTION

INLET AND OUTLET SMS CONNECTION

FLANGES / THREADED