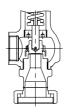

## Type 500

TIGHT PLUG WITHOUT LEVER

UNTIGHT PLUG WITH LEVER

TIGHT PLUG WITH LEVER