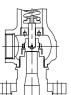

## Type 500

TIGHT PLUG WITHOUT LEVER

UNTIGHT PLUG WITH LEVER

TIGHT PLUG WITH LEVER